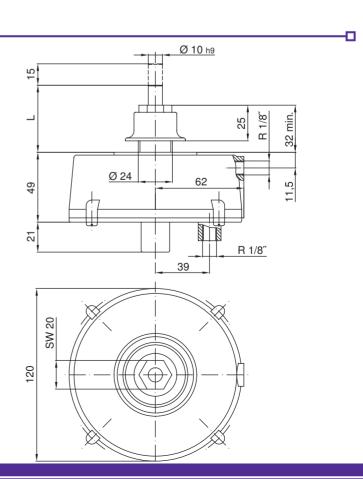

## Technical data

| Function            | single-acting with spring return |
|---------------------|----------------------------------|
| Ambient temperature | max. 80° C                       |
| Connection 1        | R 1/8″                           |
| Connection 2        | R 1/8″                           |
| Piston diameter     | 105 mm                           |
| Cylinder power      | 750 N max.                       |
| Stroke              | 15 mm                            |
| Operating pressure  | vacuum max. 99,9 %               |
| Securing            | central with union nut           |
| Piston rod          | through-going or one-sided       |