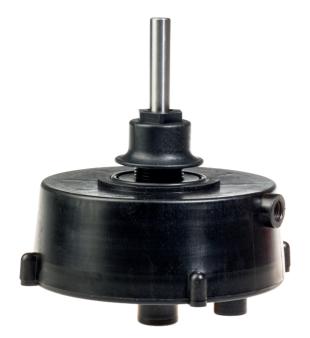

## Vacuum Cylinders **Type 06.0.00.105.** ...

## Technical data

| Function            | single-acting with spring return |
|---------------------|----------------------------------|
| Ambient temperature | max. 80° C                       |
| Connection 1        | R 1/8″                           |
| Connection 2        | R 1/8″                           |
| Piston diameter     | 105 mm                           |
| Cylinder power      | 750 N max.                       |
| Stroke              | 15 mm                            |
| Operating pressure  | vacuum max. 99,9 %               |
| Securing            | central with union nut           |
| Piston rod          | through-going or one-sided       |

Optionally with through-going or one-sided piston rod available.

Features: Cylinder with through-going piston rod allow a power supply to the sealing bar.