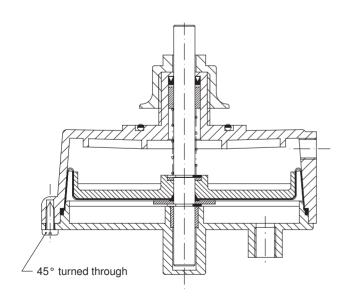

## Technical data

| Function            | single-acting with spring return |
|---------------------|----------------------------------|
| Ambient temperature | max. 80° C                       |
| Connection 1        | R 1/8″                           |
| Connection 2        | R 1/8″                           |
| Piston diameter     | 105 mm                           |
| Cylinder power      | 750 N max.                       |
| Stroke              | 15 mm                            |
| Operating pressure  | vacuum max. 99,9 %               |
| Securing            | central with union nut           |
| Piston rod          | through-going or one-sided       |

Optionally with through-going or one-sided piston rod available.

Features: Cylinder with through-going piston rod allow a power supply to the sealing bar.